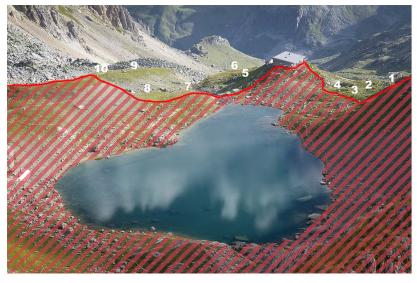

## Presset's hut bivouac charter

I acknowledge that I have read and accepted all the terms and conditions of the "Presset hut's bivouac charter".

«Police decree N°2021-284 prohibiting activities at lake Presset and its surroundings, located at La-Cote-d'Aime in the Commune of La-Plagne-Tarentaise